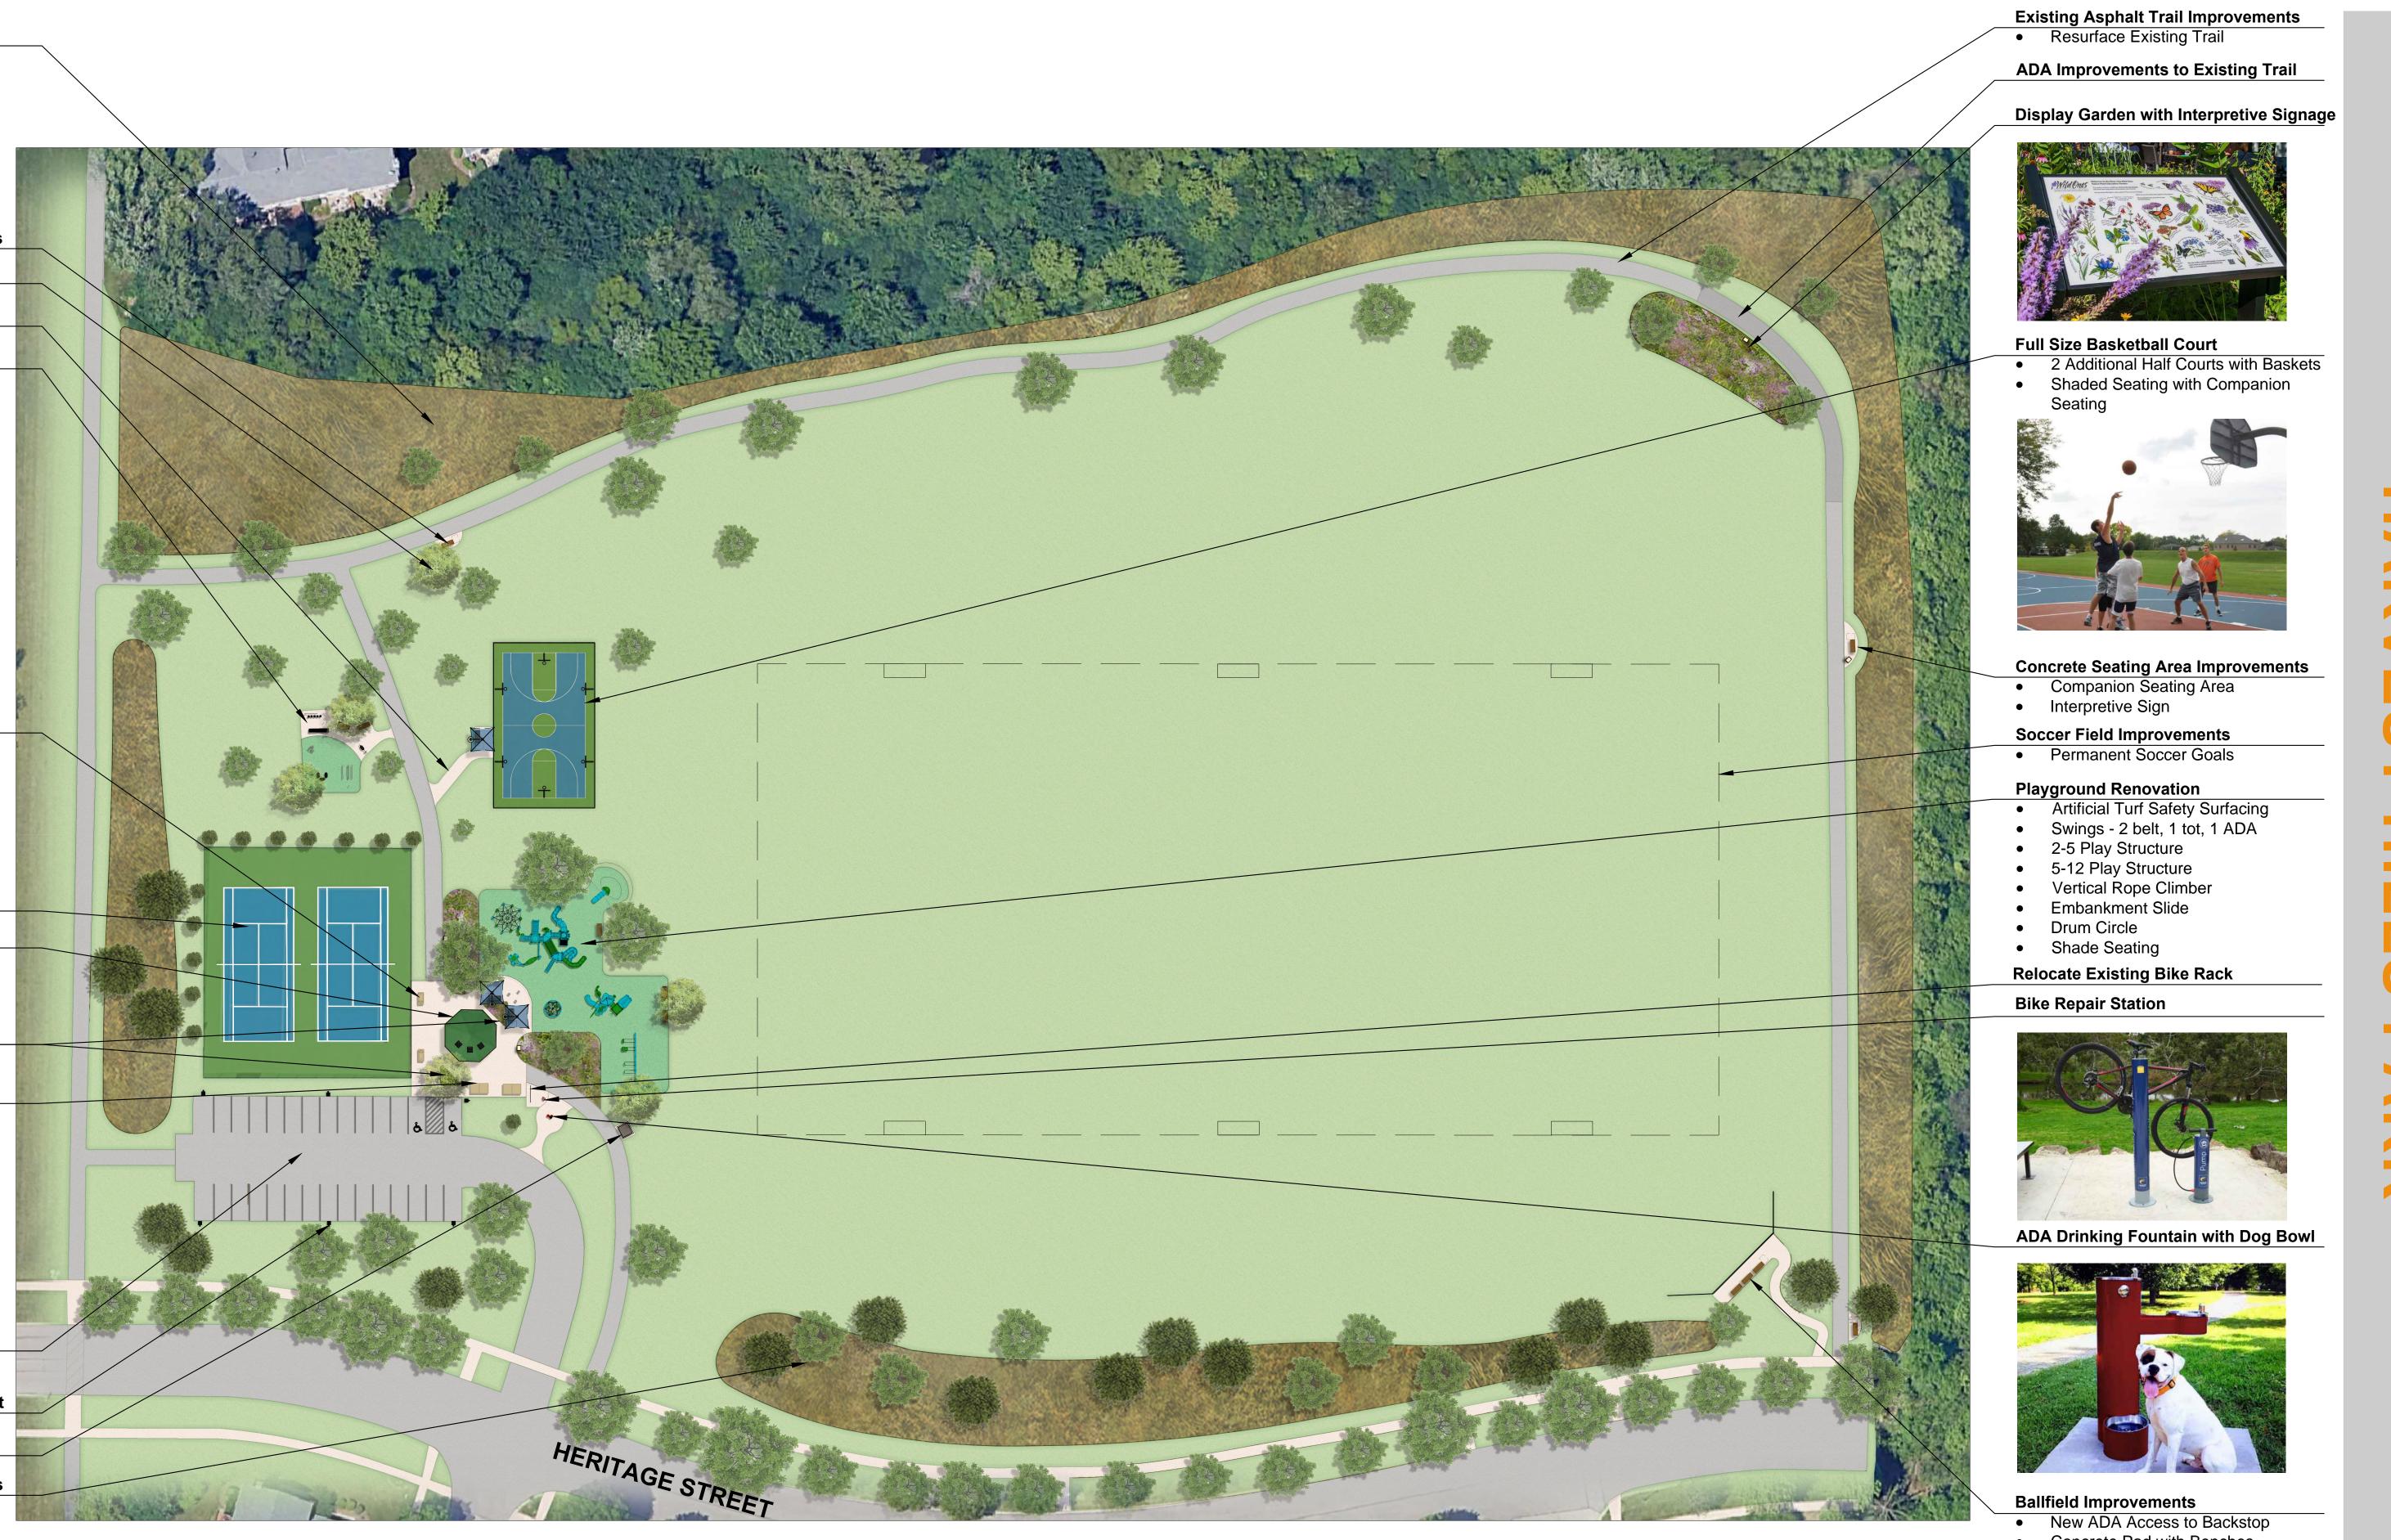

#### Native Planting Buffer

**Concrete Seating Area Improvements** 

#### New Native Illinois Shade Trees

#### ADA Connections to Amenities

#### Adult Fitness Equipment

- Artificial Turf Safety Surfacing
- and/or Concrete Paving
- Ab Crunch/ Leg Lift
- Balance Steps
- Mobility
- Parallel Bars
- Plyometrics
- Pull up/Dip
- Bench Seating

#### Bag Toss Game

#### **Existing Tennis Courts**

#### Shelter Renovation

- New Picnic Tables
- New Solar Security Lighting with Outlets

#### **Raised Planting Beds**

### Ping Pong / Table Tennis Tables 2 Ping Pong / Table Tennis Tables

Parking Lot Improvements
 Resurface Existing Lot

Solar Security Lighting at Parking Lot

New Restroom Enclosure

Native Planting Along Existing Berms

# MASTER PLAN

• Concrete Pad with Benches