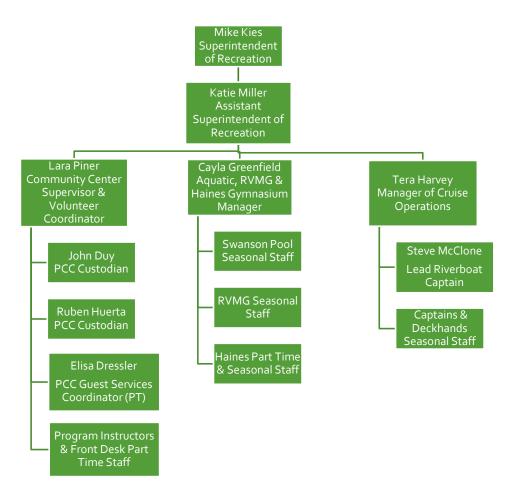

ting Department



# Organization Chart- Parks and Planning Department



#### Organization Chart- Parks Department





#### Organization Chart- Parks Department Laura Rudow Superintendent of Parks and Planning, Deputy Director Dave Johnson Assistant Superintendent of Parks Bill Thomas Percy Williams Dave Svitak Turf Supervisor Horticulture Supervisor **Arborist Supervisor** Caroline Philbin Horticulture Assistant Turf Assistant Arborist Assistant Miguel Sanchez Carlos Vinson Horticulture Assistant **Turf Assistant** Arborist PT & Seasonal Staff Turf Seasonal Staff Seasonal Staff January 1, 2025

### Organization Chart- Parks Department





January 1, 2025

#### Organization Chart- Parks Department-Facilities











January 1, 2025

#### Organization Chart- Recreation -Sportsplex