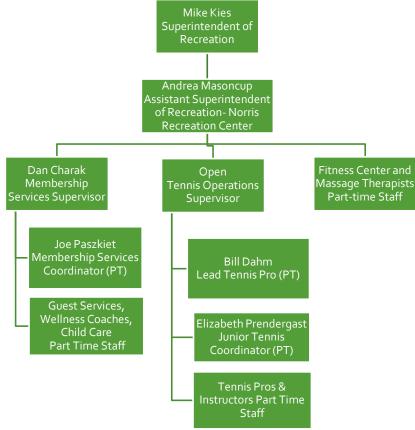

rt- Golf Department





January 1, 2025

#### Organization Chart- Marketing Department



# Organization Chart- Parks and Planning Department



#### Organization Chart- Parks Department





#### Organization Chart- Parks Department Laura Rudow Superintendent of Parks and Planning, Deputy Director Dave Johnson Assistant Superintendent of Parks Bill Thomas Percy Williams Dave Svitak Turf Supervisor Horticulture Supervisor **Arborist Supervisor** Caroline Philbin Horticulture Assistant Turf Assistant Arborist Assistant Miguel Sanchez Carlos Vinson Horticulture Assistant **Turf Assistant** Arborist PT & Seasonal Staff Turf Seasonal Staff Seasonal Staff January 1, 2025

### Organization Chart- Parks Department





January 1, 2025

#### Organization Chart- Parks Department-Facilities











January 1, 2025

#### Organization Chart- Recreation -Sportsplex