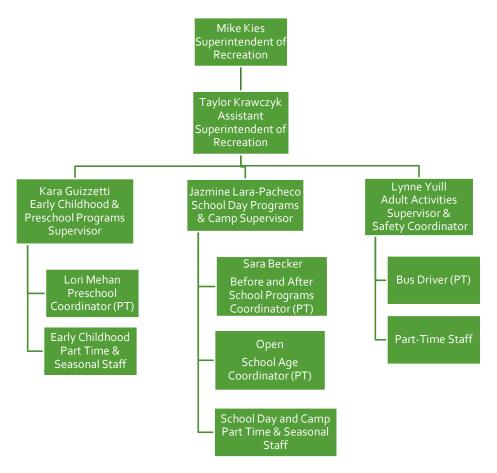

ng Department



# Organization Chart- Parks and Planning Department



#### Organization Chart- Parks Department





#### Organization Chart- Parks Department Laura Rudow Superintendent of Parks and Planning, Deputy Director Dave Johnson Assistant Superintendent of Parks Bill Thomas Percy Williams Dave Svitak Turf Supervisor Horticulture Supervisor **Arborist Supervisor** Caroline Philbin Horticulture Assistant Turf Assistant Arborist Assistant Miguel Sanchez Carlos Vinson Horticulture Assistant **Turf Assistant** Arborist PT & Seasonal Staff Turf Seasonal Staff Seasonal Staff January 1, 2025

### Organization Chart- Parks Department





January 1, 2025

#### Organization Chart- Parks Department-Facilities











January 1, 2025

#### Organization Chart- Recreation -Sportsplex