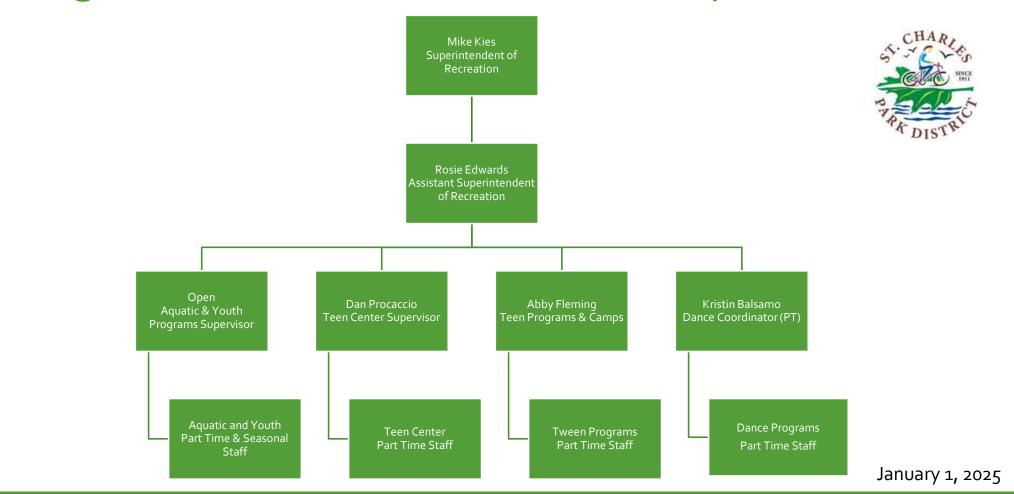

epartment



# Organization Chart- Parks and Planning Department



#### Organization Chart- Parks Department





#### Organization Chart- Parks Department Laura Rudow Superintendent of Parks and Planning, Deputy Director Dave Johnson Assistant Superintendent of Parks Bill Thomas Percy Williams Dave Svitak Turf Supervisor Horticulture Supervisor **Arborist Supervisor** Caroline Philbin Horticulture Assistant Turf Assistant Arborist Assistant Miguel Sanchez Carlos Vinson Horticulture Assistant **Turf Assistant** Arborist PT & Seasonal Staff Turf Seasonal Staff Seasonal Staff January 1, 2025

### Organization Chart- Parks Department





January 1, 2025

#### Organization Chart- Parks Department-Facilities











January 1, 2025

#### Organization Chart- Recreation -Sportsplex