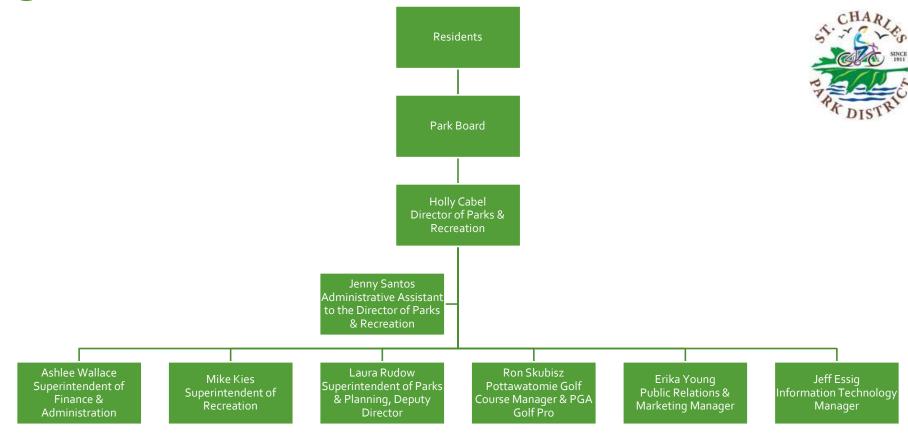

#### Organization Chart- Administration Team



#### Organization Chart- Business Department





#### Organization Chart- Golf Department





January 1, 2025

#### Organization Chart- Marketing Department



# Organization Chart- Parks and Planning Department



#### Organization Chart- Parks Department





#### Organization Chart- Parks Department Laura Rudow Superintendent of Parks and Planning, Deputy Director Dave Johnson Assistant Superintendent of Parks Bill Thomas Percy Williams Dave Svitak Turf Supervisor Horticulture Supervisor **Arborist Supervisor** Caroline Philbin Horticulture Assistant Turf Assistant Arborist Assistant Miguel Sanchez Carlos Vinson Horticulture Assistant **Turf Assistant** Arborist PT & Seasonal Staff Turf Seasonal Staff Seasonal Staff January 1, 2025

### Organization Chart- Parks Department





Janu